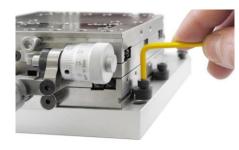

#### **Advantages**

- Operation from one side
- Optimal ergonomics
- For building into restricted spaces
- No adjustment during locking
- Fastening with adhesive band possible
- Fastening via drilling pattern as per customer requirements
- Available in sizes 95 x 95 mm and 155 x 155 mm edge length