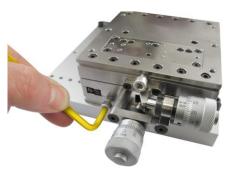

#### **Advantages**

- Operation from one side
- Optimal ergonomics
- For building into restricted spaces
- No adjustment during locking
- Fastening with adhesive band possible
- Fastening via drilling pattern as per customer requirements
- Available in sizes 95 x 95 mm and 155 x 155 mm edge length