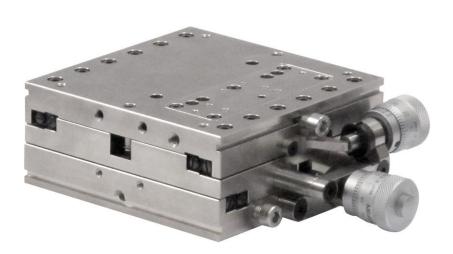

# *KMXY-95* cross table

### **High-precision design**

- · Solid cast iron body
- Pretensioned cross roller guides Adjustment range +/- 3.5 mm Spring-pretensioned Scale-graduated adjusting screws 0.01 mm
- Locking via clamping plate
- Dimensions across corners 95 x 95 x 40 mm

#### **Advantages**

- Operation from one side
- Optimal ergonomics
- For building into restricted spaces
- No adjustment during locking
- Fastening with adhesive band possible
- Fastening via drilling pattern as per customer requirements
- Available in sizes 95 x 95 mm and 155 x 155 mm edge length